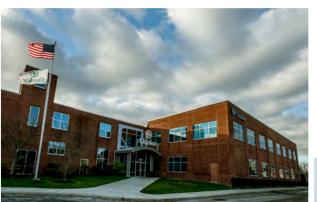

QUAKER CHEMICAL CORPORATE HEADQUARTERS Photo was dark with an ominous sky and not quite what management was hoping for. We adjusted color and contrast, cleaned up the driveway and minimized the camera keystone effect. We even made the flags fly in the opposite direction! BEFORE (right), AFTER (bottom).