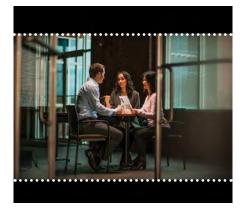

MEETING ROOM. A corporate annual report needed a challenging amount of background added to this photograph to use as a full page bleed image. BEFORE (left), AFTER (below).