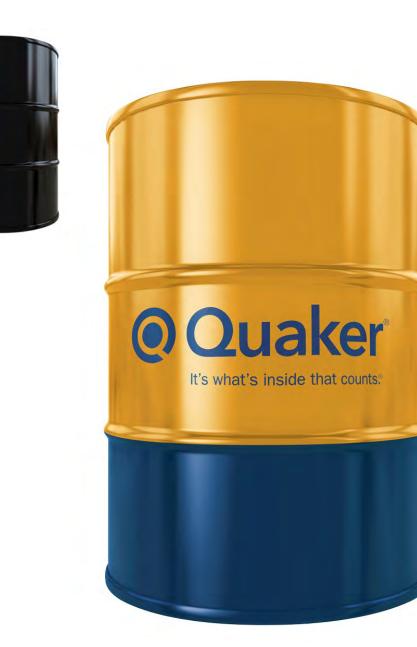

Candid portraits of company employees captured the qualities needed for a corporate annual report, but the environments were a bit colorless. We punched them up a bit. BEFORE (left), AFTER (right).

The client needed a perfect "hero" image of a product for marketing purposes. But finding, lighting, photographing and retouching an actual 50-gallon barrel would have been way too costly. Instead, we purchased a stock photo of a perfect, computer-generated barrel and colorized it then wrapped their logo around it. BEFORE (left), AFTER (right).