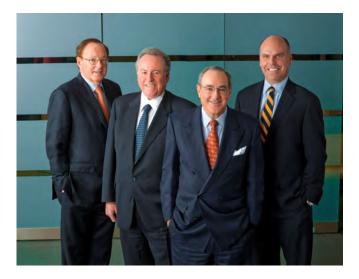

PORTRAIT OF FOUR CORPORATE EXECUTIVES. To improve an already good photograph, we softened, straightened and extended the background, and softened wrinkles in the business suits. BEFORE (right), AFTER (bottom).