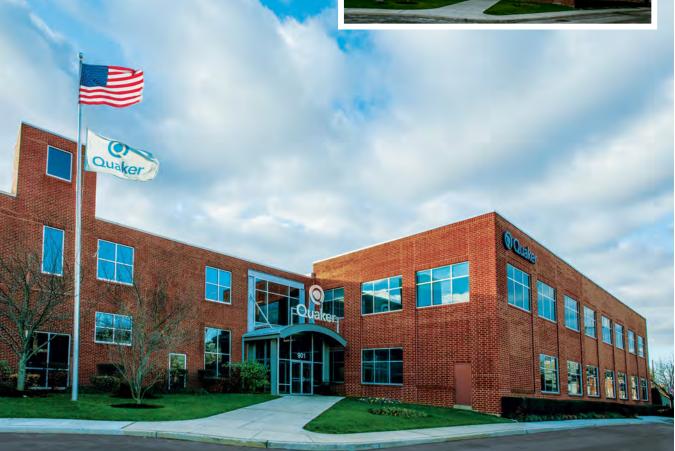

QUAKER CHEMICAL CORPORATE HEADQUARTERS Photo was dark with an ominous sky and not quite what management was hoping for. We adjusted color and contrast, cleaned up the driveway and minimized the camera keystone effect. We even made the flags fly in the opposite direction! BEFORE (right), AFTER (bottom).