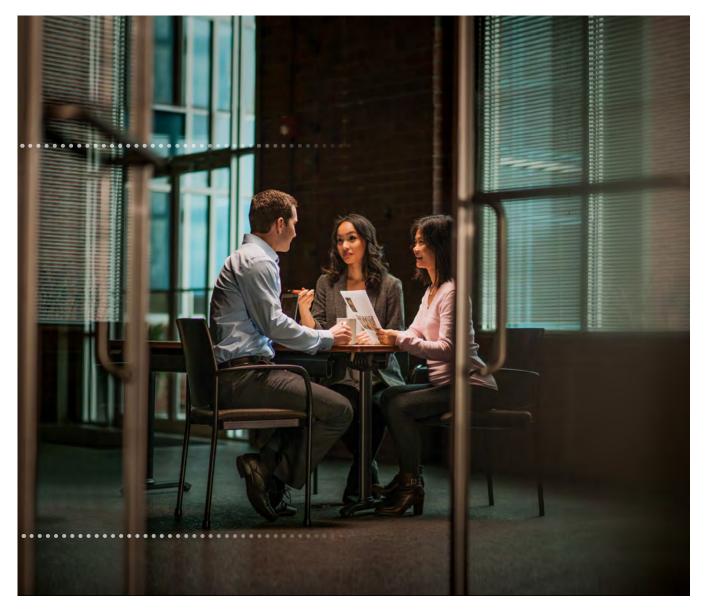

MEETING ROOM. A corporate annual report needed a challenging amount of background added to this photograph to use as a full page bleed image. BEFORE (left), AFTER (below).