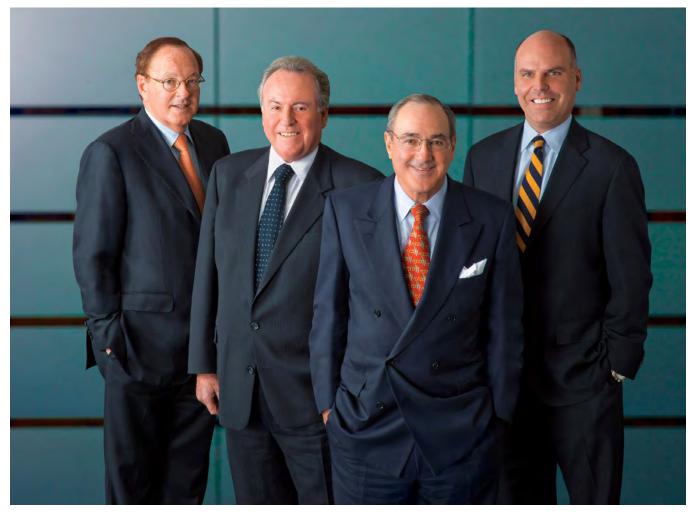

PORTRAIT OF FOUR CORPORATE EXECUTIVES. To improve an already good photograph, we softened, straightened and extended the background, and softened wrinkles in the business suits. BEFORE (right), AFTER (bottom).